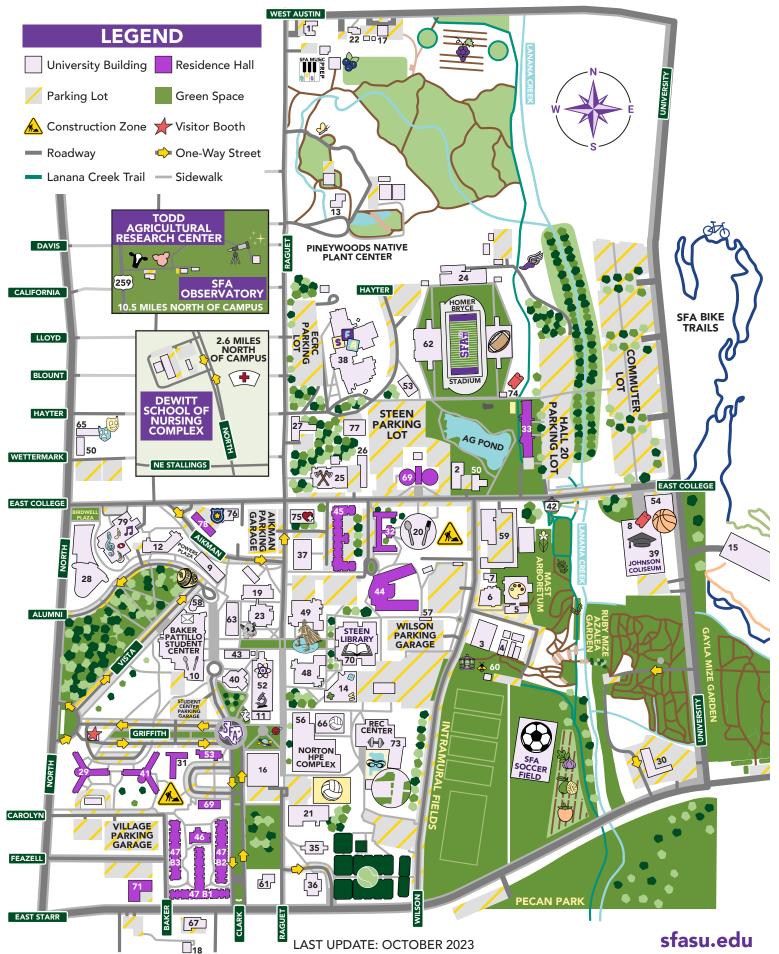

## Campus Map

- 1. Advancement Annex
- 2. Agricultural Mechanics Shop
- 3. Agriculture Building
- 4. Agriculture Greenhouse
- 5. Art Building
- 6. Art Studio
- 7. Art Studio Annex
- 8. Athletics Ticket Office
- 9. Austin Building
- 10. Baker Pattillo Student Center
- 11. Biology Greenhouse
- 12. Boynton Building
- 13. Brundrett Conservation Education Building
- 14. Bush Mathematical Sciences Building
- 15. Central Stores and Receiving, Housing Opperations
- 16. Cole STEM Building
- 17. Construction Management
- 18. Culinary Café
- 19. Dugas Liberal Arts North
- 20. Eatery on East
- 21. Education Annex
- 22. Environmental Health, Safety and Risk Management
- 23. Ferguson Building
- 24. Field House
- 25. Forestry Building
- 26. Forestry Greenhouse
- 27. Forestry Laboratories
- 28. Griffith Fine Arts Building
- 29. Griffith Hall
- 30. Grounds and Transportation
- 31. Hall 10
- 32. Hall 14
- 33. Hall 20
- 34. Homer Bryce Stadium
- 35. Human Sciences Building North
- 36. Human Sciences Building South
- 37. Human Services Building
- 38. Janice A. Pattillo Early Childhood Research Center
- 39. Johnson Coliseum
- 40. Kennedy Auditorium
- 41. Kerr Hall
- 42. Kingham Children's Garden

- 43. Lehmann Chemistry Building
- 44. Lumberjack Landing
- 45. Lumberjack Lodge
- 46. Lumberjack Village Community Building
- 47. Lumberjack Village (Buildings 1, 2 and 3)
- 48. McGee Business Building
- 49. McKibben Education Building
- 50. McKinney Fine Arts Annex
- 51. Military Science Building
- 52. Miller Science Building
- 53. Murphy Wellness Center
- 54. Naymola Basketball Performance Center
- 55. North Hall
- 56. Norton HPE Complex
- 57. Parking Services
- 58. Pearman Alumni Center
- 59. Physical Plant
- 60. The Plantery
- 61. President's House
- 62. Press Box
- 63. Rusk Building
- 64. Schlief Tennis Complex
- 65. SFA Theatre Scene Shop
- 66. Shelton Gym
- 67. Social Work Building
- 68. South Hall
- 69. Steen Hall
- 70. Steen Library
- 71. STEM Apartments
- 72. Stone Fort Museum and El Camino Real de los Tejas Demonstration Garden
- 73. Student Recreation Center
- 74. Ticket Booth
- 75. Tucker Building/Health and Wellness Hub
- 76. University Police Department
- 77. Wildlife Habitat and Silviculture Laboratory
- 78. Wisely Hall
- 79. Wright Music Building
- Aikman Parking Garage
- Student Center Parking Garage
- Village Parking Garage
- Wilson Parking Garage