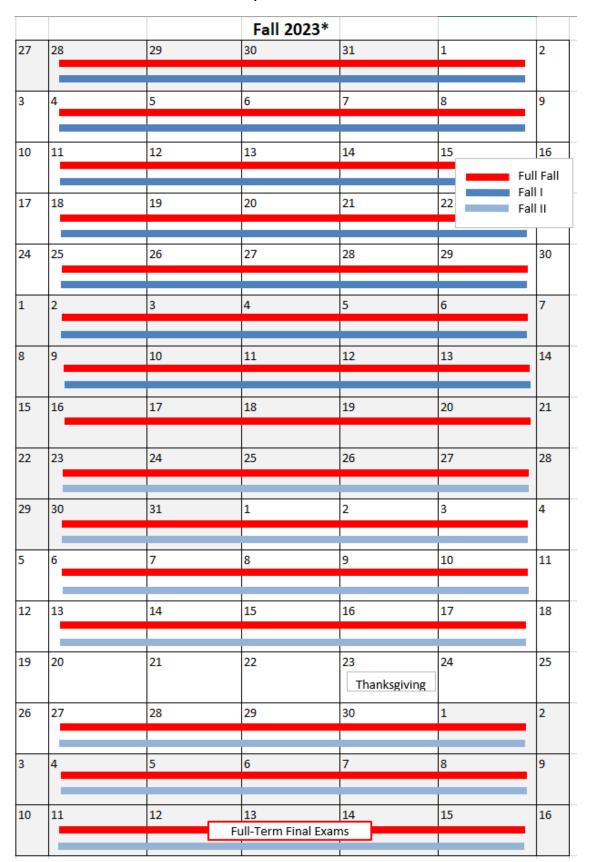

### Fall 2023\*

| August 22-23, Tuesday- Wednesday                                                                                                              | New Faculty Orientation                                                                                                                                                                                                                                                               |  |
|-----------------------------------------------------------------------------------------------------------------------------------------------|---------------------------------------------------------------------------------------------------------------------------------------------------------------------------------------------------------------------------------------------------------------------------------------|--|
| August 24, Thursday<br>10 am<br>11 am<br>1 pm - 5 pm                                                                                          | Faculty meetings by College<br>Faculty meetings by Department<br>Faculty available for advising                                                                                                                                                                                       |  |
| August 25, Friday                                                                                                                             |                                                                                                                                                                                                                                                                                       |  |
| 8:30 am – 9:30 am<br>8 am<br>8 am - 5 pm<br>9 am - noon                                                                                       | Faculty and staff meeting (Turner Auditorium, Fine Arts)<br>Residence halls open<br>Faculty available for advising<br>Orientation for all new students who did not attend previously                                                                                                  |  |
| August 26, Saturday<br>10 am - 4 pm                                                                                                           | Residence Life, Financial Aid and Business Offices open                                                                                                                                                                                                                               |  |
| August 27, Sunday<br>10 am - 4 pm                                                                                                             | Residence Life, Financial Aid and Business Offices open                                                                                                                                                                                                                               |  |
| August 28, Monday                                                                                                                             | Fall classes begin                                                                                                                                                                                                                                                                    |  |
| September 15, Friday                                                                                                                          | First day to apply for degrees to be completed in May 2024                                                                                                                                                                                                                            |  |
| October 13, Friday                                                                                                                            | Fall I ends                                                                                                                                                                                                                                                                           |  |
| October 23, Monday                                                                                                                            | Fall II begins                                                                                                                                                                                                                                                                        |  |
| November 17, Friday                                                                                                                           | Orientation for all Spring 2024 incoming students                                                                                                                                                                                                                                     |  |
| November 15, Wednesday                                                                                                                        | Last day to apply for degrees to be completed in May 2024                                                                                                                                                                                                                             |  |
| November 18, Saturday<br>9 am                                                                                                                 | Beginning of Thanksgiving Holiday for students and faculty<br>Residence halls close for break                                                                                                                                                                                         |  |
| Noon                                                                                                                                          | Residence halls open from break                                                                                                                                                                                                                                                       |  |
| November 27, Monday                                                                                                                           | Classes resume                                                                                                                                                                                                                                                                        |  |
| December 11-15 Monday-Friday                                                                                                                  | Final Exam Schedule – all courses follow Exam Week Schedule                                                                                                                                                                                                                           |  |
| December 16, Saturday<br>5 pm                                                                                                                 | Commencement<br>Residence halls close                                                                                                                                                                                                                                                 |  |
| November 15, Wednesday<br>November 18, Saturday<br>9 am<br>November 26, Sunday<br>Noon<br>November 27, Monday<br>December 11-15 Monday-Friday | Last day to apply for degrees to be completed in May 2024<br>Beginning of Thanksgiving Holiday for students and faculty<br>Residence halls close for break<br>Residence halls open from break<br>Classes resume<br>Final Exam Schedule – all courses follow <u>Exam Week Schedule</u> |  |