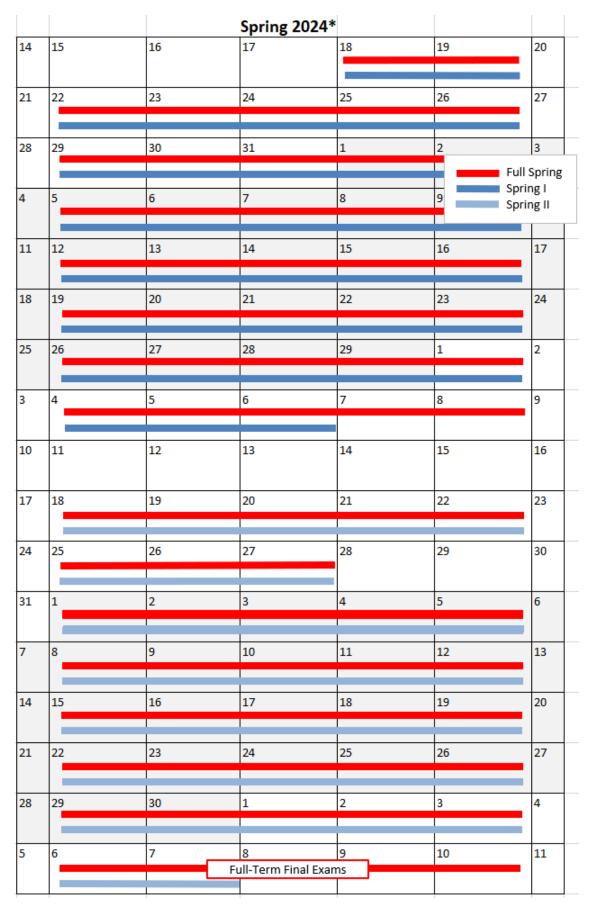

## Spring 2024\*

| January 2, Tuesday      | First day to apply for degrees to be completed in August 2024   |
|-------------------------|-----------------------------------------------------------------|
| January 13, Saturday    |                                                                 |
| 10 am                   | Residence halls open                                            |
| January 15, Monday      | Martin Luther King, Jr. Holiday                                 |
| January 17, Wednesday   |                                                                 |
| 9 am – noon             | Orientation for all new first-year and transfer students        |
| 9:30 am                 | Faculty meetings by College                                     |
| 10:30 am                | Faculty meetings by Department                                  |
| 1 pm - 5 pm             | Faculty available for advising                                  |
| January 18, Thursday    | Spring classes begin                                            |
| March 2, Saturday       | Last day to apply for degrees to be completed in August 2024    |
| March 6, Wednesday      | Spring I ends                                                   |
| March 9, Saturday       | Beginning of spring holidays                                    |
| 9 am                    | Residence halls close for break                                 |
| March 17, Sunday        |                                                                 |
| Noon                    | Residence halls open from break                                 |
| March 18, Monday        | Classes resume                                                  |
|                         | Spring II begins                                                |
| March 28, Thursday      | Beginning of Easter Holiday for students and faculty            |
| April 1, Monday         | Classes resume                                                  |
|                         | First day to apply for degrees to be completed in December 2024 |
| April 26, Friday        | Virtual orientation for transfer students                       |
| May 6-10, Monday-Friday | Final Exam Schedule – all courses follow Exam Week Schedule     |
| May 11, Saturday        | Commencement                                                    |
| 5 pm                    | Residence halls close                                           |