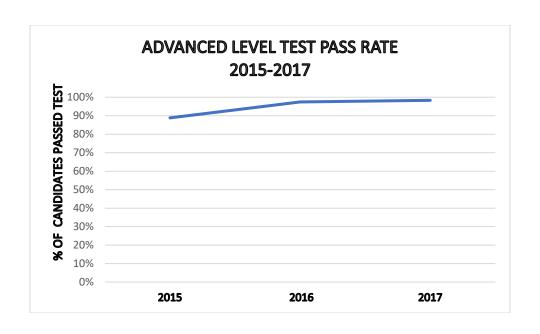

### **ADVANCED LEVEL**

### **ADVANCED LEVEL TEST PASS RATE**

| 7.5 T 1 1 1 1 1 1 1 1 1 1 1 1 1 1 1 1 1 1 |                        |                  |           |  |
|-------------------------------------------|------------------------|------------------|-----------|--|
| Year                                      | <b>Tot TESTS TAKEN</b> | Tot TESTS PASSED | Cert Rate |  |
| 2015                                      | 215                    | 191              | 89%       |  |
| 2016                                      | 193                    | 188              | 97%       |  |
| 2017                                      | 240                    | 236              | 98%       |  |

TEA Educator Certification Online System Report