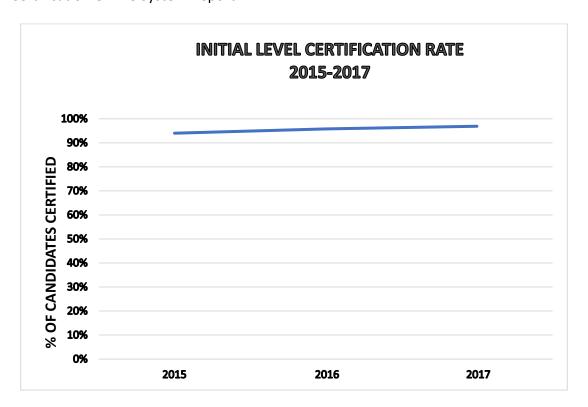

### **INITIAL LEVEL**

# State Board for Educator Certification Annual Legislative Budget Board Report Measure Report Certification Rates of Public Colleges and Universities

| Year | Tot Graduated | Tot Certified | Cert Rate |
|------|---------------|---------------|-----------|
| 2015 | 298           | 280           | 94%       |
| 2016 | 404           | 387           | 96%       |
| 2017 | 318           | 308           | 97%       |

**TEA Certification Online System Report** 