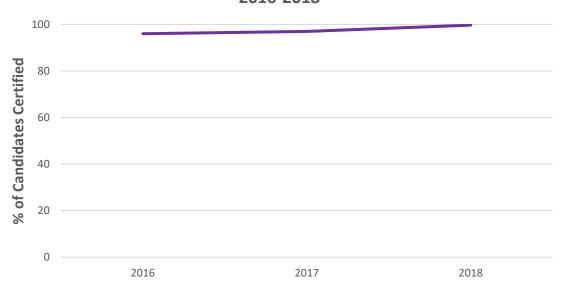

# State Board for Educator Certification Annual Legislative Budget Board Report Measure Report Certification Rates of Public Colleges and Universities

| Year | Total Graduated | Total Certified | Cert Rate |
|------|-----------------|-----------------|-----------|
| 2016 | 404             | 387             | 96%       |
| 2017 | 318             | 308             | 97%       |
| 2018 | 331             | 330             | 99.7%     |

## Initial Level Certification Rate 2016-2018