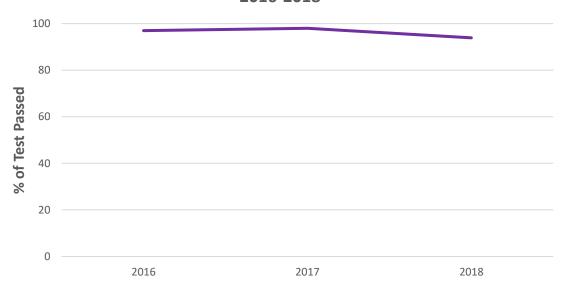

#### **ADVANCED LEVEL TEST PASS RATE**

| Year | Tot TESTS TAKEN | Tot TESTS PASSED | Pass Rate |
|------|-----------------|------------------|-----------|
| 2016 | 193             | 188              | 97%       |
| 2017 | 240             | 236              | 98%       |
| 2018 | 239             | 216              | 93.9%     |

## Advanced Level Pass Rate 2016-2018