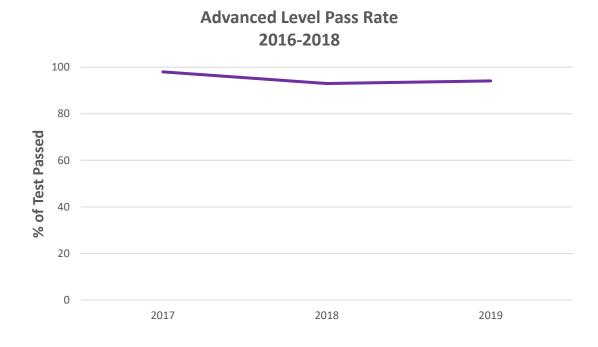

#### ADVANCED LEVEL TEST PASS RATE

| Year | Tot TESTS TAKEN | Tot TESTS PASSED | Pass Rate |
|------|-----------------|------------------|-----------|
| 2017 | 240             | 236              | 98%       |
| 2018 | 239             | 216              | 93.9%     |
| 2019 | 288             | 271              | 94.1%     |