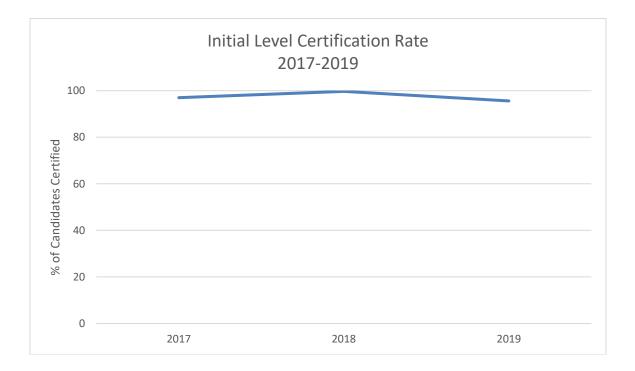

# State Board for Educator Certification Annual Legislative Budget Board Report Measure Report Certification Rates of Public Colleges and Universities

| Year | Total Graduated | Total Certified | Cert Rate |
|------|-----------------|-----------------|-----------|
| 2017 | 318             | 308             | 97.0%     |
| 2018 | 331             | 330             | 99.7%     |
| 2019 | 388             | 371             | 95.6%     |