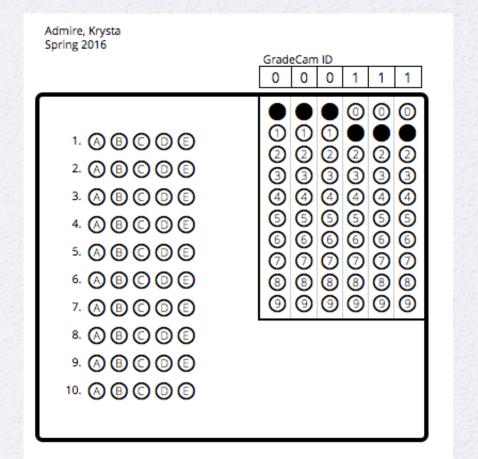

#### 2. Students take individual quiz

| Irat 2 schemA   | 10 question exam (10 points)          | (edit) (attach) |
|-----------------|---------------------------------------|-----------------|
| Key             | Scan                                  | 2) 3<br>Summary |
| Reset           | Туре 🔻                                | Forms           |
| □ 1. A ●        | C D E 1 pts                           |                 |
| □ 2. <b>● B</b> | © 🛈 🕒 🔳 pts                           |                 |
| □ 3. A B        | © • • • 1 pts                         |                 |
| □ 4. A B        | • • • • • • • • • • • • • • • • • • • |                 |
| □ 5. AB         | C • E 1 pts                           |                 |
| 🗆 6. 🔴 🖪        | © 🛈 🗈 🔳 pts                           |                 |
| □ 7. A B        | C • E 1 pts                           |                 |
| □ 8. A B        | • • • • • • • • • • • • • • • • • • • |                 |
| □ 9. A ●        | © 🛈 🕒 🔳 pts                           |                 |
| 🗆 10. 🔴 🖲       | C D E 1 pts                           |                 |