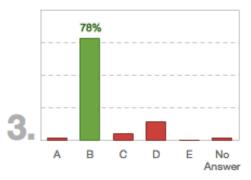

1 pts                           |                 |
| □ 2. <b>● B</b> | © 🛈 🕒 🔳 pts                           |                 |
| □ 3. A B        | © • • • 1 pts                         |                 |
| □ 4. A B        | • • • • • • • • • • • • • • • • • • • |                 |
| □ 5. AB         | C • E 1 pts                           |                 |
| 🗆 6. 🔴 🖪        | © 🛈 🗈 🔳 pts                           |                 |
| □ 7. A B        | C • E 1 pts                           |                 |
| □ 8. A B        | • • • • • • • • • • • • • • • • • • • |                 |
| □ 9. A ●        | © 🛈 🕒 🔳 pts                           |                 |
| 🗆 10. 🔴 🖲       | C D E 1 pts                           |                 |

#### 4. Receive item analysis on phone













#### 5. Teams take identical quiz...



## 5.... using IF AT www.epsteineducation.com



# 8-9. Application and problem-based learning