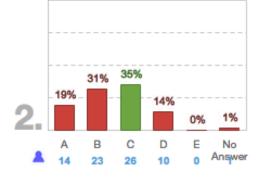

E 1 pts                           |                 |
| □ 2. <b>● B</b> | © 🛈 🕒 🔳 pts                           |                 |
| □ 3. A B        | © • • • 1 pts                         |                 |
| □ 4. A B        | • • • • • • • • • • • • • • • • • • • |                 |
| □ 5. AB         | C • E 1 pts                           |                 |
| 🗆 6. 🔴 🖪        | © 🛈 🗈 🔳 pts                           |                 |
| □ 7. A B        | C • E 1 pts                           |                 |
| □ 8. A B        | • • • • • • • • • • • • • • • • • • • |                 |
| □ 9. A ●        | © 🛈 🕒 🔳 pts                           |                 |
| 🗆 10. 🔴 🖲       | C D E 1 pts                           |                 |

#### 4. Receive item analysis on phone













#### 5. Teams take identical quiz...



## 5.... using IF AT www.epsteineducation.com



# 8-9. Application and problem-based learning