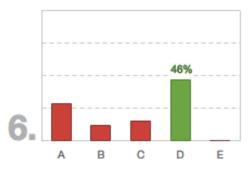

|                 |
| □ 2. <b>● B</b> | © 🛈 🕒 🔳 pts                           |                 |
| □ 3. A B        | © • • • 1 pts                         |                 |
| □ 4. A B        | • • • • • • • • • • • • • • • • • • • |                 |
| □ 5. AB         | C • E 1 pts                           |                 |
| 🗆 6. 🔴 🖪        | © 🛈 🗈 🔳 pts                           |                 |
| □ 7. A B        | C • E 1 pts                           |                 |
| □ 8. A B        | • • • • • • • • • • • • • • • • • • • |                 |
| □ 9. A ●        | © 🛈 🕒 🔳 pts                           |                 |
| 🗆 10. 🔴 🖲       | C D E 1 pts                           |                 |

#### 4. Receive item analysis on phone













#### 5. Teams take identical quiz...



## 5.... using IF AT www.epsteineducation.com



# 8-9. Application and problem-based learning