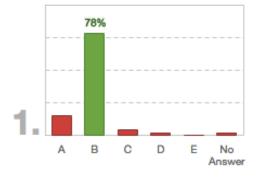

D E 1 pts                           |                 |
| □ 2. <b>● B</b> | © 🛈 🕒 🔳 pts                           |                 |
| □ 3. A B        | © • • • 1 pts                         |                 |
| □ 4. A B        | • • • • • • • • • • • • • • • • • • • |                 |
| □ 5. AB         | C • E 1 pts                           |                 |
| 🗆 6. 🔴 🖪        | © 🛈 🗈 🔳 pts                           |                 |
| □ 7. A B        | C • E 1 pts                           |                 |
| □ 8. A B        | • • • • • • • • • • • • • • • • • • • |                 |
| □ 9. A ●        | © 🛈 🕒 🔳 pts                           |                 |
| 🗆 10. 🔴 🖲       | C D E 1 pts                           |                 |

#### 4. Receive item analysis on phone













#### 5. Teams take identical quiz...



## 5.... using IF AT www.epsteineducation.com



# 8-9. Application and problem-based learning