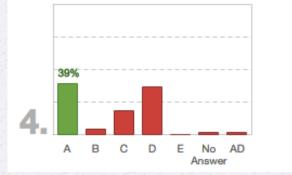

pts                           |                 |
| □ 2. <b>● B</b> | © 🛈 🕒 🔳 pts                           |                 |
| □ 3. A B        | © • • • 1 pts                         |                 |
| □ 4. A B        | • • • • • • • • • • • • • • • • • • • |                 |
| □ 5. AB         | C • E 1 pts                           |                 |
| 🗆 6. 🔴 🖪        | © 🛈 🗈 🔳 pts                           |                 |
| □ 7. A B        | C • E 1 pts                           |                 |
| □ 8. A B        | • • • • • • • • • • • • • • • • • • • |                 |
| □ 9. A ●        | © 🛈 🕒 🔳 pts                           |                 |
| 🗆 10. 🔴 🖲       | C D E 1 pts                           |                 |

#### 4. Receive item analysis on phone













#### 5. Teams take identical quiz...



## 5.... using IF AT www.epsteineducation.com



# 8-9. Application and problem-based learning