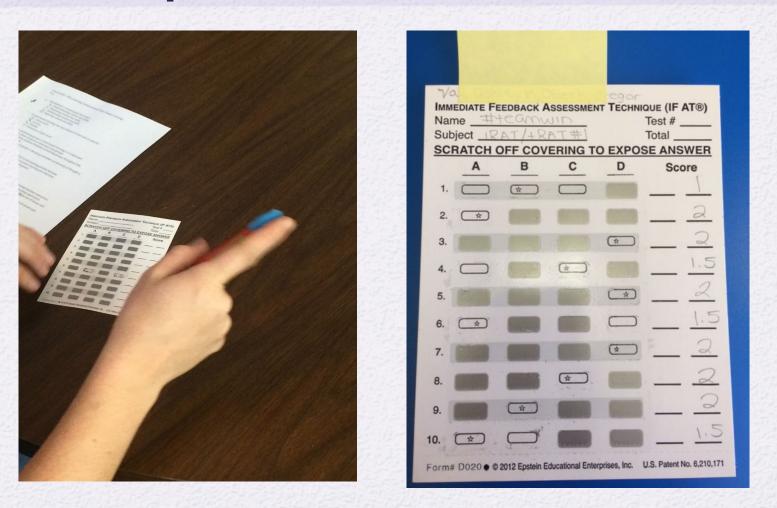

#### 5. Teams take identical quiz...

## 5.... using IF AT www.epsteineducation.com