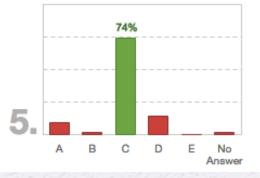

#### 5. Teams take identical quiz...

## 5.... using IF AT www.epsteineducation.com