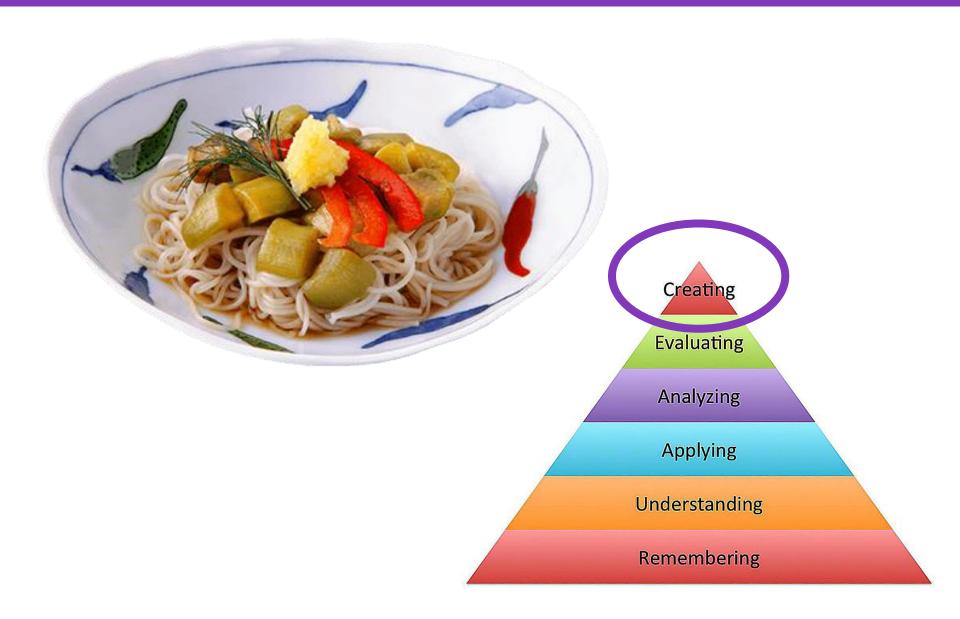

# **Bloom's Taxonomy**

 Assess pre-activity student knowledge of produce types

#### Remembering

Increase student ability to identify produce types

#### **Understanding**

Enhance student knowledge of easy-to-prepare recipes using featured produce

#### **Analyzing**

Introduce students to a free, online recipe nutritional analysis tool

Familiarize students with the nutritional concept of % Daily Value

#### **Evaluating**

Discuss personal preferences and cultural norms as they affect produce consumption