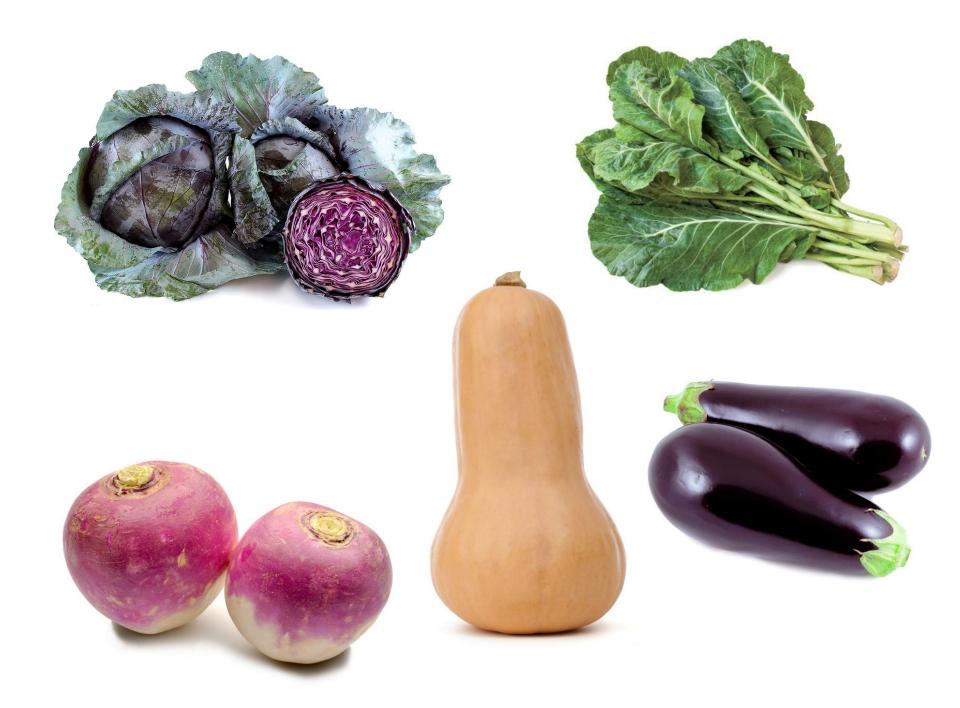

# Student Familiarity with Produce Options

- Assess pre-activity student knowledge of produce types
- Increase student ability to identify produce types

- Assess pre-activity student knowledge of produce types
- Increase student ability to identify produce types
- Enhance student knowledge of easy-toprepare recipes using featured produce

- Assess pre-activity student knowledge of produce types
- Increase student ability to identify produce types
- Enhance student knowledge of easy-to-prepare recipes using featured produce
- Introduce students to a free, online recipe nutritional analysis tool

# **Bloom's Taxonomy**

 Assess pre-activity student knowledge of produce types