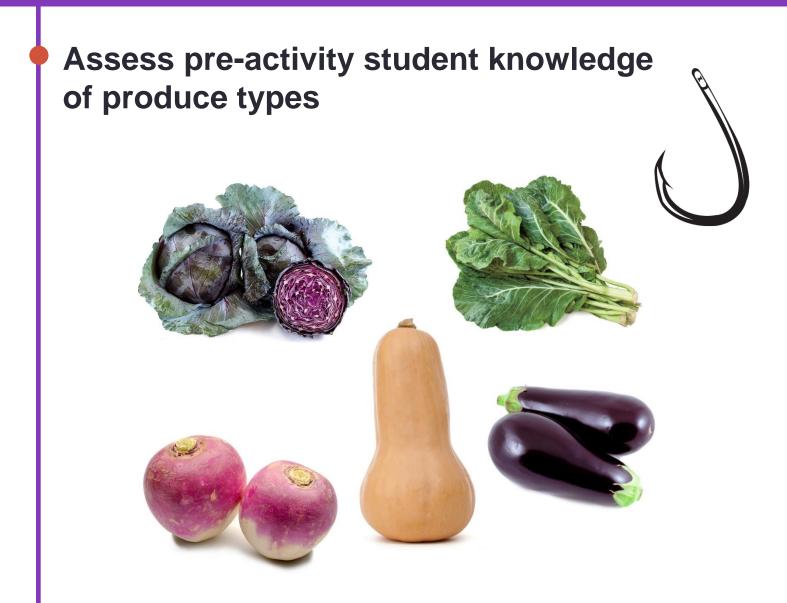

# Student Familiarity with Produce Options

- Assess pre-activity student knowledge of produce types
- Increase student ability to identify produce types

- Assess pre-activity student knowledge of produce types
- Increase student ability to identify produce types
- Enhance student knowledge of easy-toprepare recipes using featured produce

# **Bloom's Taxonomy**

 Assess pre-activity student knowledge of produce types