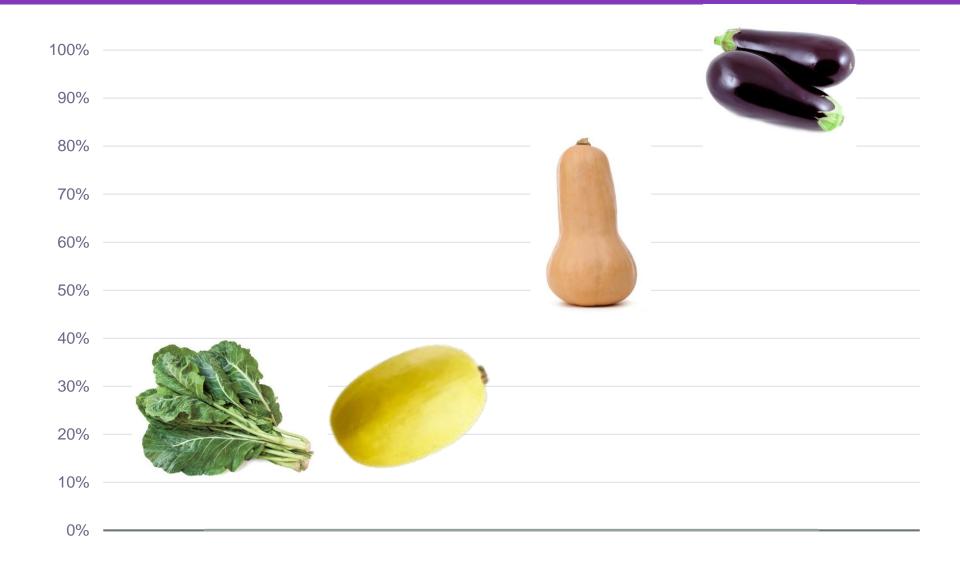

# Student Familiarity with Produce Options

- Assess pre-activity student knowledge of produce types
- Increase student ability to identify produce types

- Assess pre-activity student knowledge of produce types
- Increase student ability to identify produce types
- Enhance student knowledge of easy-toprepare recipes using featured produce

- Assess pre-activity student knowledge of produce types
- Increase student ability to identify produce types
- Enhance student knowledge of easy-to-prepare recipes using featured produce
- Introduce students to a free, online recipe nutritional analysis tool

- Assess pre-activity student knowledge of produce types
- Increase student ability to identify produce types
- Enhance student knowledge of easy-to-prepare recipes using featured produce
- Introduce students to a free, online recipe nutritional analysis tool
  - Familiarize students with the nutritional concept of % Daily Value

- Assess pre-activity student knowledge of produce types
- Increase student ability to identify produce types
- Enhance student knowledge of easy-to-prepare recipes using featured produce
- Introduce students to a free, online recipe nutritional analysis tool
- Familiarize students with the nutritional concept of % Daily Value
- Discuss personal preferences and cultural norms as they affect produce consumption