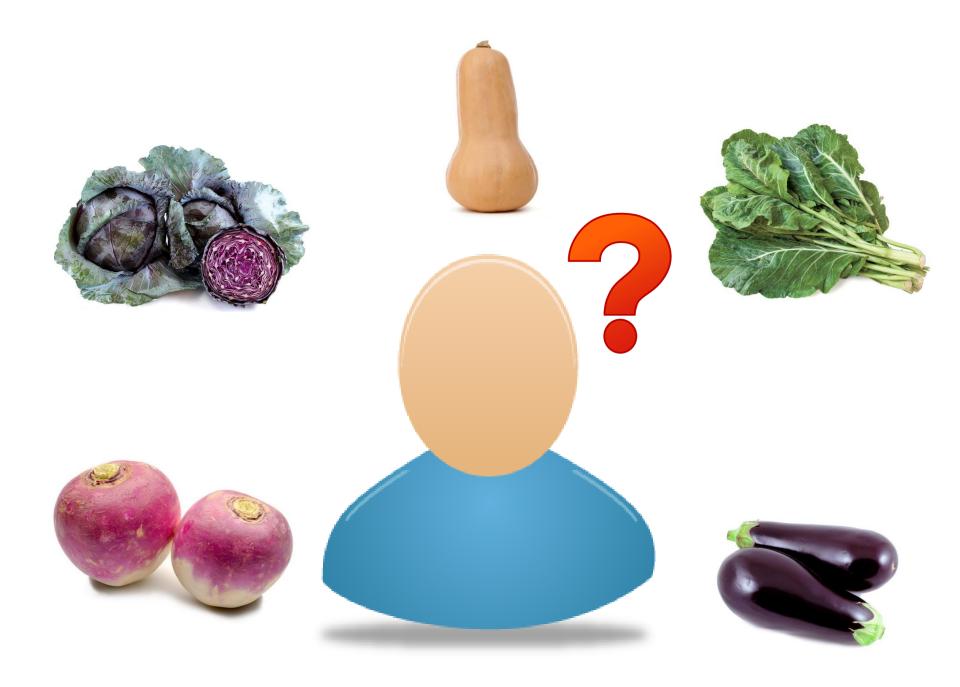

# Student Familiarity with Produce Options

- Assess pre-activity student knowledge of produce types
- Increase student ability to identify produce types

- Assess pre-activity student knowledge of produce types
- Increase student ability to identify produce types
- Enhance student knowledge of easy-toprepare recipes using featured produce

# **Bloom's Taxonomy**

 Assess pre-activity student knowledge of produce types