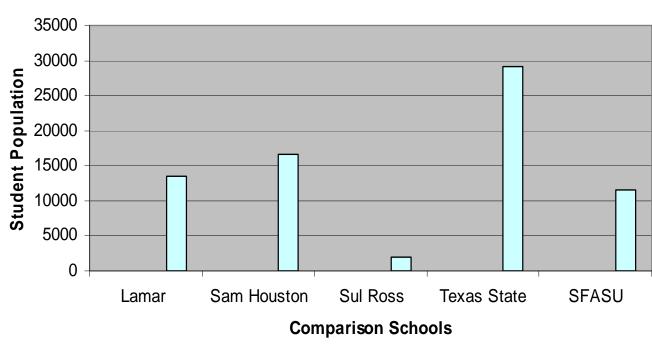

# Finance Committee 2007-2008 School Year

Presented by

Lee Stewart (chair)
Elton Scifres
Randi Cox
Carl Pfaffenberg



# Stephen F. Austin State University

Current Year Average Budgeted Salary

Professor \$70,412

Assoc. Professor \$58,442

Asst. Professor \$50,533



#### **Graduate Enrollment**





#### Undergraduate Enrollment













|                                                  | Destroyee | A si-ta Dusta       | Assistant Partners  |
|--------------------------------------------------|-----------|---------------------|---------------------|
|                                                  | Professor | Associate Professor | Assistant Professor |
| Stephen F. Austin State University               | 71,195    | 57,587              | 50,047              |
| Sul Ross State University Rio Grande College     | 71,792    | 56,312              | 47,345              |
| The University of Texas at Brownsville           | 72,196    | 60,398              | 52,008              |
| Texas A&M University-Kingsville                  | 72,223    | 61,588              | 55,724              |
| West Texas A&M University