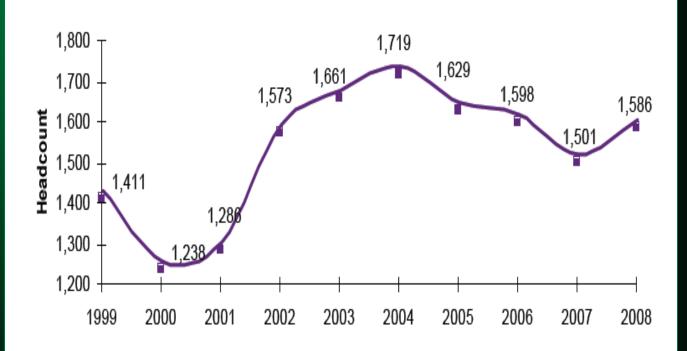

# Finance Committee 2007-2008 School Year

Presented by

Lee Stewart (chair)
Elton Scifres
Randi Cox
Carl Pfaffenberg



# Stephen F. Austin State University

Current Year Average Budgeted Salary

Professor \$70,412

Assoc. Professor \$58,442

Asst. Professor \$50,533



#### **Graduate Enrollment**





#### Undergraduate Enrollment













|                                                  | Destroyee | A si-ta Dusta       | Assistant Partners  |
|--------------------------------------------------|-----------|---------------------|---------------------|
|                                                  | Professor | Associate Professor | Assistant Professor |
| Stephen F. Austin State University               | 71,195    | 57,587              | 50,047              |
| Sul Ross State University Rio Grande College     | 71,792    | 56,312              | 47,345              |
| The University of Texas at Brownsville           | 72,196    | 60,398              | 52,008              |
| Texas A&M University-Kingsville                  | 72,223    | 61,588              | 55,724