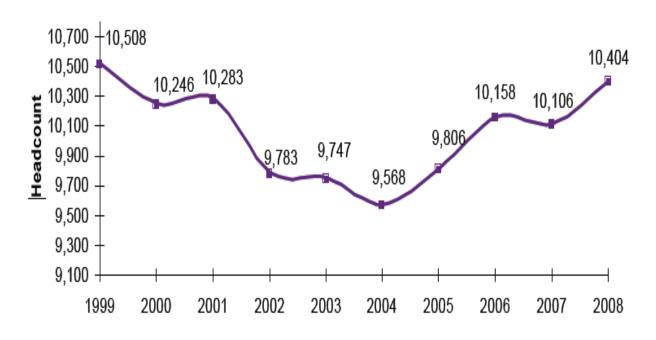

#### Undergraduate Enrollment

|                                                  | Destroyee | A si-ta Dusta       | Assistant Partners  |
|--------------------------------------------------|-----------|---------------------|---------------------|
|                                                  | Professor | Associate Professor | Assistant Professor |
| Stephen F. Austin State University               | 71,195    | 57,587              | 50,047              |
| Sul Ross State University Rio Grande College     | 71,792    | 56,312              | 47,345              |
| The University of Texas at Brownsville           | 72,196    | 60,398              | 52,008              |
| Texas A&M University-Kingsville                  | 72,223    | 61,588              | 55,724              |
| West Texas A&M University                        | 72,759    | 61,788              | 50,677              |
| Angelo State University                          | 73,784    | 60,972              | 54,387              |
| Sul Ross State University                        | 73,998    | 53,828              | 47,019              |
| The University of Texas at Tyler                 | 76,766    | 63,132              | 56,476              |
| Texas A&M University-Corpus Christi              | 77,228    | 63,600              | 57,002              |
| Tarleton State University                        | 77,709    | 62,362              | 53,258              |
| Texas A&M University-Texarkana                   | 77,867    | 57,241              | 58,882              |
| Prairie View A&M University                      | 77,973    | 63,644              | 57,674              |
| Texas A&M University-Commerce                    | 78,403    | 63,336              | 56,469              |
| Midwestern State University                      | 79,149    | 63,226              | 56,421              |
| Texas A&M International University               | 81,836    | 65,601              | 57,863              |
| Texas Southern University                        | 82,171    | 67,424              | 56,463              |
| Sam Houston State University                     | 82,202    | 64,833              | 55,065              |
| University of Houston-Downtown                   | 82,551    | 65,941              | 54,974              |
| Lamar University                                 | 82,973    | 66,366              | 55,879              |
| Texas Woman's University                         | 83,457    | 63,515              | 52,950              |
| The University of Texas-Pan American             | 84,022    | 69,964              | 56,276              |
| Texas State University-San Marcos                | 84,670    | 68,426              | 57,640              |
| University of Houston-Victoria                   | 84,730    | 73,788              | 66,056              |
| The University of Texas of the Permian Basin     | 86,167    | 64,619              | 55,997              |
| The University of Texas at El Paso               | 90,236    | 67,465              | 61,562              |
| Texas A&M University at Galveston                | 91,047    | 61,386              | 56,090              |
| University of Houston-Clear Lake                 | 91,447    | 68,647              | 62,213              |
| University of North Texas                        | 97,451    | 74,373              | 62,520              |
| Institution The University of Texas at Arlington | 98,226    | 72,204              | 69,583              |
| Texas Tech University                            | 100,690   | 71,554              | 61,522              |
| The University of Texas at San Antonio           | 108,950   | 77,652              | 66,560              |
| Texas A&M University                             | 114,076   | 80,070              | 71,255              |
| University of Houston                            | 114,144   | 76,632              | 75,723              |
| The University of Texas at Dallas                | 123,725   | 91,322              | 87,256              |
| The University of Texas at Austin                | 127,263   | 81,338              | 77,536              |