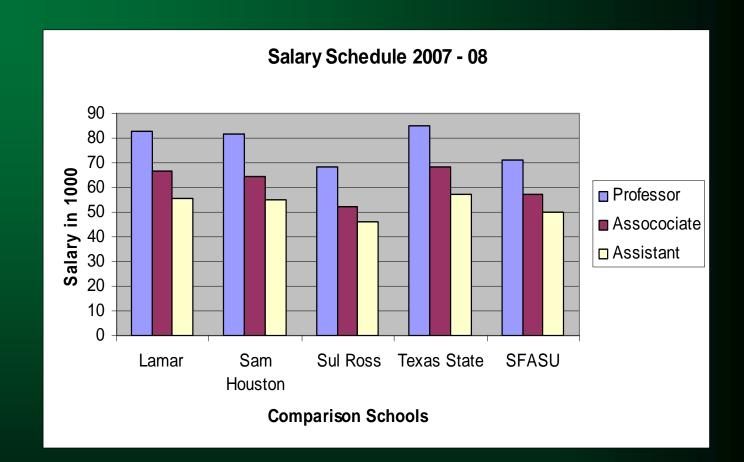

# Stephen F. Austin State University

Current Year Average Budgeted Salary

Professor \$70,412

Assoc. Professor \$58,442

Asst. Professor \$50,533