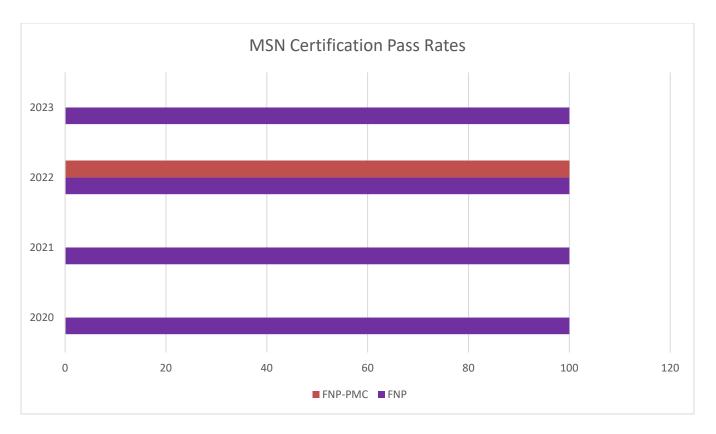

## MSN Report Card

| Year | FNP          | FNP-PMC    |
|------|--------------|------------|
| 2023 | 100% (8/8)   |            |
| 2022 | 100% (4/4)   | 100% (2/2) |
| 2021 | 100% (9/9)   |            |
| 2020 | 100% (10/10) |            |