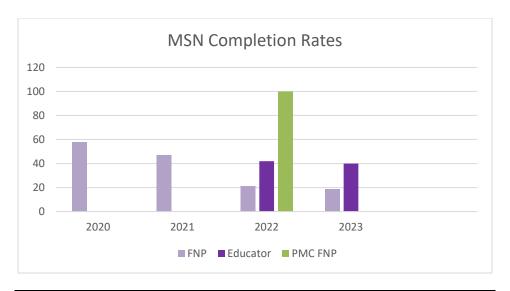

## MSN Report Card

| Program Completion Rates for FNP Option      |              |                                    |  |  |
|----------------------------------------------|--------------|------------------------------------|--|--|
| Graduation Date                              | 100% on time | 150% time                          |  |  |
| Spring 2023                                  | 18.7% (3/16) | 1 student still in program         |  |  |
| Spring 2022                                  | 21% (4/19)   | 47% (9/19)                         |  |  |
|                                              |              | 1 student returning in Spring 2024 |  |  |
| Spring 2021                                  | 50% (8/16)   | 50% (8/16)                         |  |  |
|                                              |              | 1 student returning in Spring 2024 |  |  |
| Spring 2020                                  | 58% (11/19)  | 57.8% (11/19)                      |  |  |
|                                              |              | 1 student returned and finished as |  |  |
|                                              |              | an educator                        |  |  |
| Program Completion Rates for Educator Option |              |                                    |  |  |
| Graduation Date                              | 100% on time | 150% time                          |  |  |
| Fall 2023                                    | 40% (2/5)    | 2 students still in the program    |  |  |
| Fall 2022                                    | 42% (3/7)    | 42% (3/7)                          |  |  |
|                                              |              | 1 student returned and finished as |  |  |
|                                              |              | an educator                        |  |  |
| Program Completion Rates for PMC FNP Option  |              |                                    |  |  |
| 2022                                         | 100% (2/2)   | 100% (2/2)                         |  |  |