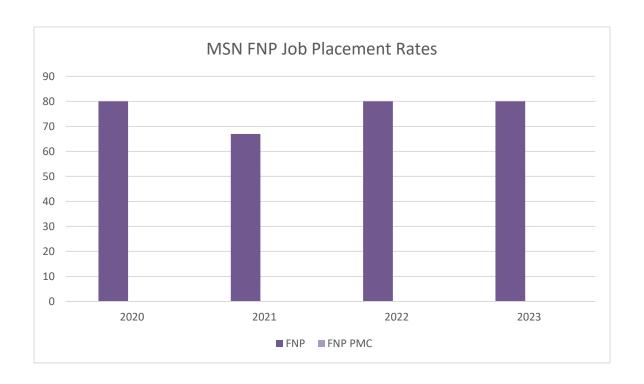

## MSN Report Card

| FNP Job Placement Rates |           |         |  |
|-------------------------|-----------|---------|--|
| Graduation Date         |           |         |  |
| Spring 2023             | 80 (4/5)  |         |  |
| Spring 2022             | 80 (8/10) | 0 (0/1) |  |
| Spring 2021             | 67 (6/9)  |         |  |
| Spring 2020             | 80 (8/10) |         |  |