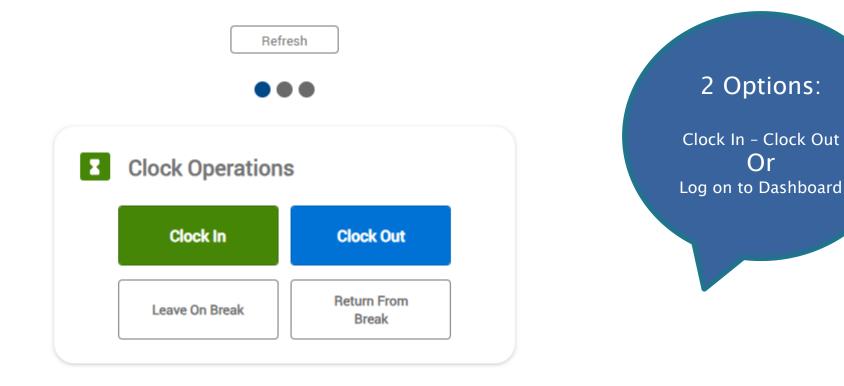

## **Clocking In & Out**

| ≡ <b>tcp</b> "   TimeCle                                      | ock Plus <sup>®</sup> Ashley E | ngle Clocked out at 10:16 AM |                | 10/31/2023 10:21:23 AM My Options      |
|---------------------------------------------------------------|--------------------------------|------------------------------|----------------|----------------------------------------|
| Manage Time Sheet<br>10/28/2023 - 11/03/2023<br>Reject Accept | Navigate Period                | is                           |                | ?<br>Regular 0T1 0T2<br>0:00 0:00 0:00 |
| 10/28 - 11/03 Auto Fill                                       |                                |                              |                | Regular 0T1 0T<br>0.00 0.00 0.00       |
| Mon 10/30                                                     | 0:00 Tue 10/31                 | 0:00 Wed 11/01               | 0:00 Thu 11/02 | 0:00 Fri 11/03                         |