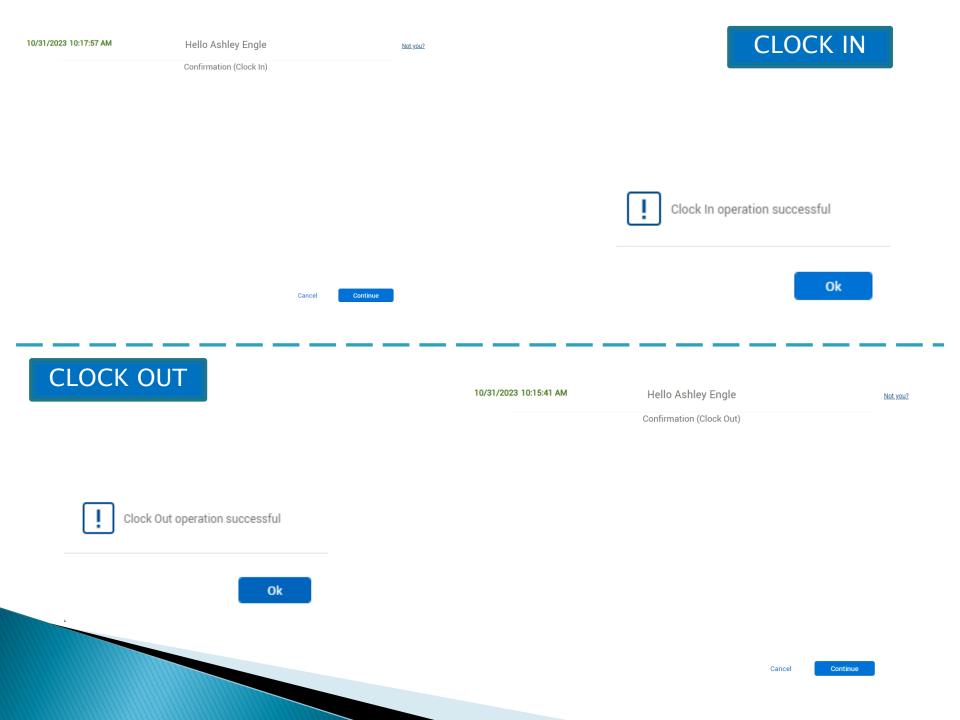

## **Clocking In & Out**

| ≡ <b>tcp</b> "   TimeCle                                      | ock Plus <sup>®</sup> Ashley E | ngle Clocked out at 10:16 AM |                | 10/31/2023 10:21:23 AM My Options      |
|---------------------------------------------------------------|--------------------------------|------------------------------|----------------|----------------------------------------|
| Manage Time Sheet<br>10/28/2023 - 11/03/2023<br>Reject Accept | Navigate Period                | is                           |                | ?<br>Regular 0T1 0T2<br>0:00 0:00 0:00 |
| 10/28 - 11/03 Auto Fill                                       |                                |                              |                | Regular 0T1 0T<br>0.00 0.00 0.00       |
| Mon 10/30                                                     | 0:00 Tue 10/31                 | 0:00 Wed 11/01               | 0:00 Thu 11/02 | 0:00 Fri 11/03                         |