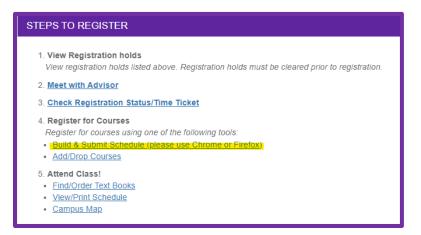

## **Schedule Planner Tutorial**

1. Login to mySFA and navigate to the Registration Tab

2. Click "Build & Submit Schedule" in the Steps to Register section

3. Select Term – Select the desired term then click "Save and Continue"