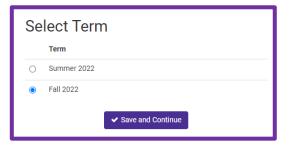

## **Schedule Planner Tutorial**

1. Login to mySFA and navigate to the Registration Tab

2. Click "Build & Submit Schedule" in the Steps to Register section

3. Select Term – Select the desired term then click "Save and Continue"