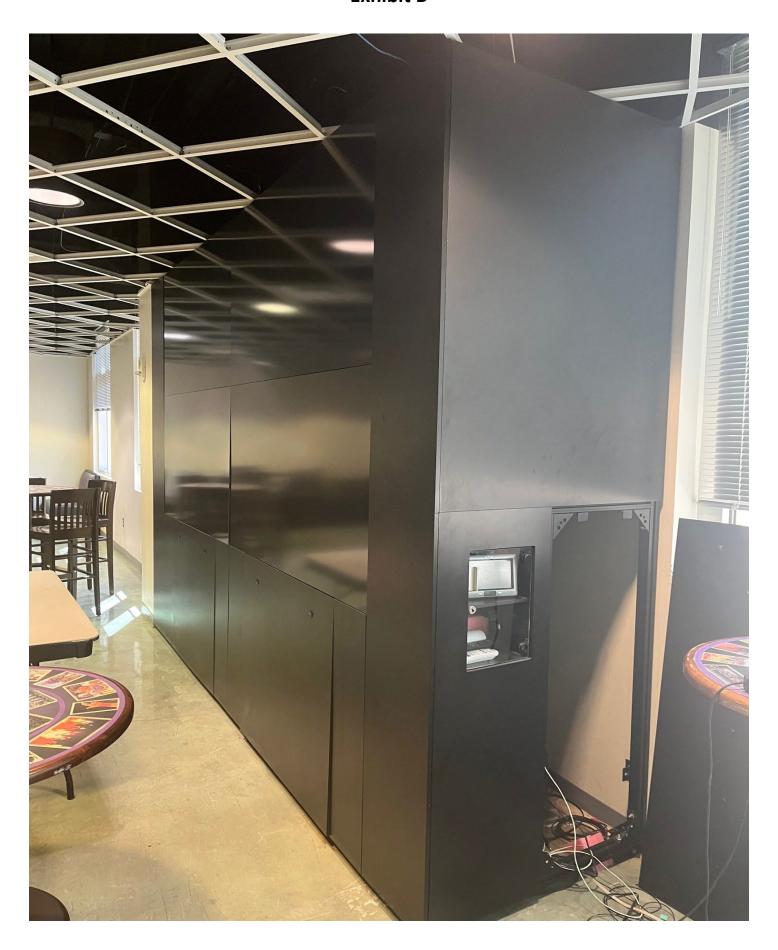

#### 8/17/23

Stephen F. Austin State University is seeking quotes to replace the (4) existing 70" displays with (1) new 100" display (see Exhibit A & B) in the Baker Pattillo Student Center (see Exhibit C). Existing displays are Planar Clarity CP-70 enclosed in a metal frame with wooden panels. Cabinet trim out as needed to make the new display look like a custom fit to the existing structure. New display will need to be installed and connected to our existing control system. SFA will supply electrical to location. Parking pass maybe required to park on campus. If you are interested in submitting a bid, please reply to this email by 2PM August 22, 2023.

| 100 Inch Gaming Display with Mount |         |                                                       |                                                                           |      |          |  |  |
|------------------------------------|---------|-------------------------------------------------------|---------------------------------------------------------------------------|------|----------|--|--|
| QTY                                | MAKE    | MODEL                                                 | DESCRIPTION                                                               | UNIT | EXTENDED |  |  |
| 1                                  | EA      | 100" LCD                                              | 100" LCD Video Gaming Display (preferably Sony)                           |      |          |  |  |
| 1                                  | cs      | Mount                                                 | Contractor series mount for 100" Display                                  |      |          |  |  |
| 1                                  | 10ft    | PRO HDMI                                              | Pro Grade 10ft HDMI Cable for Customer supplied game stations to Displays |      |          |  |  |
| 1                                  | Cabinet | Trim                                                  | Cabinet trim out                                                          |      |          |  |  |
| 1                                  | ST      | Installation Installation labor, testing, tuning, etc |                                                                           |      |          |  |  |
|                                    |         |                                                       | Total                                                                     |      |          |  |  |

### **Exhibit B**