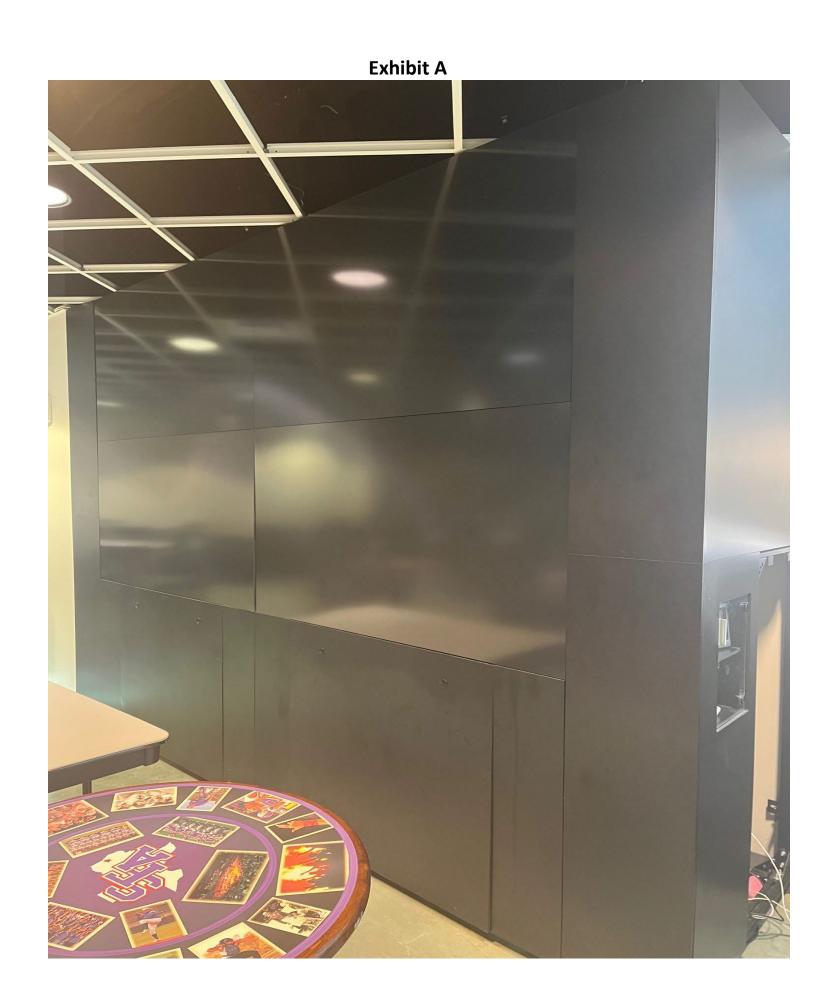

#### 8/17/23

Stephen F. Austin State University is seeking quotes to replace the (4) existing 70" displays with (1) new 100" display (see Exhibit A & B) in the Baker Pattillo Student Center (see Exhibit C). Existing displays are Planar Clarity CP-70 enclosed in a metal frame with wooden panels. Cabinet trim out as needed to make the new display look like a custom fit to the existing structure. New display will need to be installed and connected to our existing control system. SFA will supply electrical to location. Parking pass maybe required to park on campus. If you are interested in submitting a bid, please reply to this email by 2PM August 22, 2023.

| 100 Inch Gaming Display with Mount |         |                                                       |                                                                           |      |          |  |  |
|------------------------------------|---------|-------------------------------------------------------|---------------------------------------------------------------------------|------|----------|--|--|
| QTY                                | MAKE    | MODEL                                                 | DESCRIPTION                                                               | UNIT | EXTENDED |  |  |
| 1                                  | EA      | 100" LCD                                              | 100" LCD Video Gaming Display (preferably Sony)                           |      |          |  |  |
| 1                                  | cs      | Mount                                                 | Contractor series mount for 100" Display                                  |      |          |  |  |
| 1                                  | 10ft    | PRO HDMI                                              | Pro Grade 10ft HDMI Cable for Customer supplied game stations to Displays |      |          |  |  |
| 1                                  | Cabinet | Trim                                                  | Cabinet trim out                                                          |      |          |  |  |
| 1                                  | ST      | Installation Installation labor, testing, tuning, etc |                                                                           |      |          |  |  |
|                                    |         |                                                       | Total                                                                     |      |          |  |  |